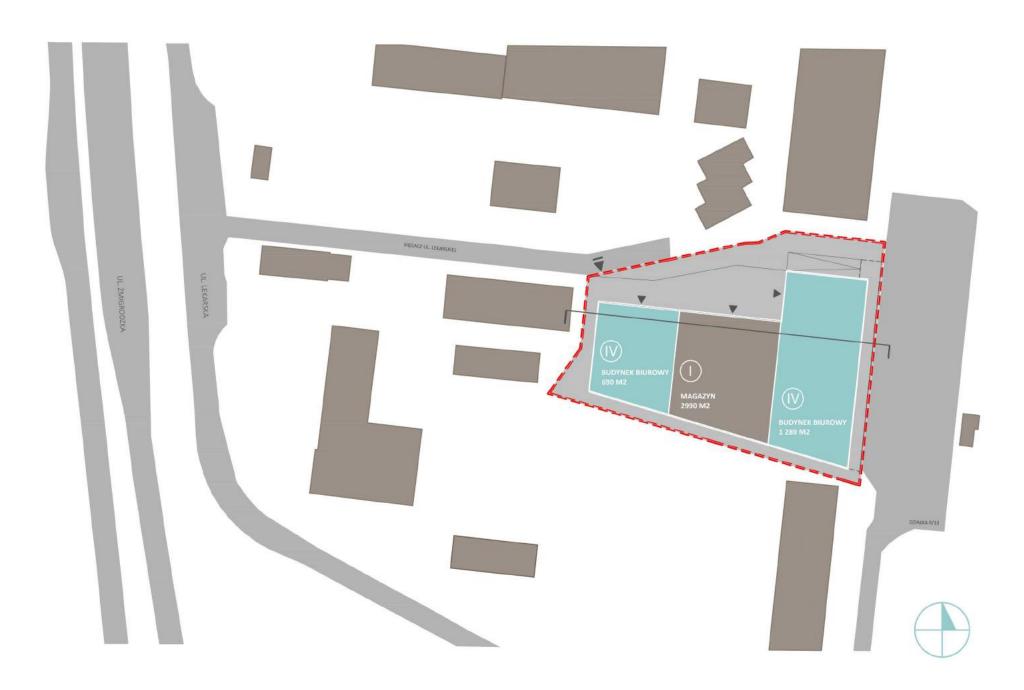

|   |                                                       | 2                   |
|---|-------------------------------------------------------|---------------------|
|   | powierzchnia<br>działki                               | 5 024m <sup>2</sup> |
|   | powierzchnia<br>zabudowy                              | 2 990m <sup>2</sup> |
|   | powierzchnia całkowita<br>kond. nadziemnych           | 8 918m <sup>2</sup> |
|   | powierzchnia całkowita<br>kond. podziemnej - garaż    | 3 220m <sup>2</sup> |
|   | powierzchnia<br>użytkowa biur                         | 5 335m <sup>2</sup> |
|   | powierzchnia<br>użytkowa magazynów                    | 2 691m <sup>2</sup> |
| = | ilość<br>kondygnacji                                  | IV                  |
|   | ilość miejsc postojowych<br>w garażu                  | 114mp               |
| % | udział powierzchni zabudowy<br>w powierzchnię działki | 59,51%              |
|   | max. intensywność<br>zabudowy                         | 0,6                 |
|   |                                                       |                     |