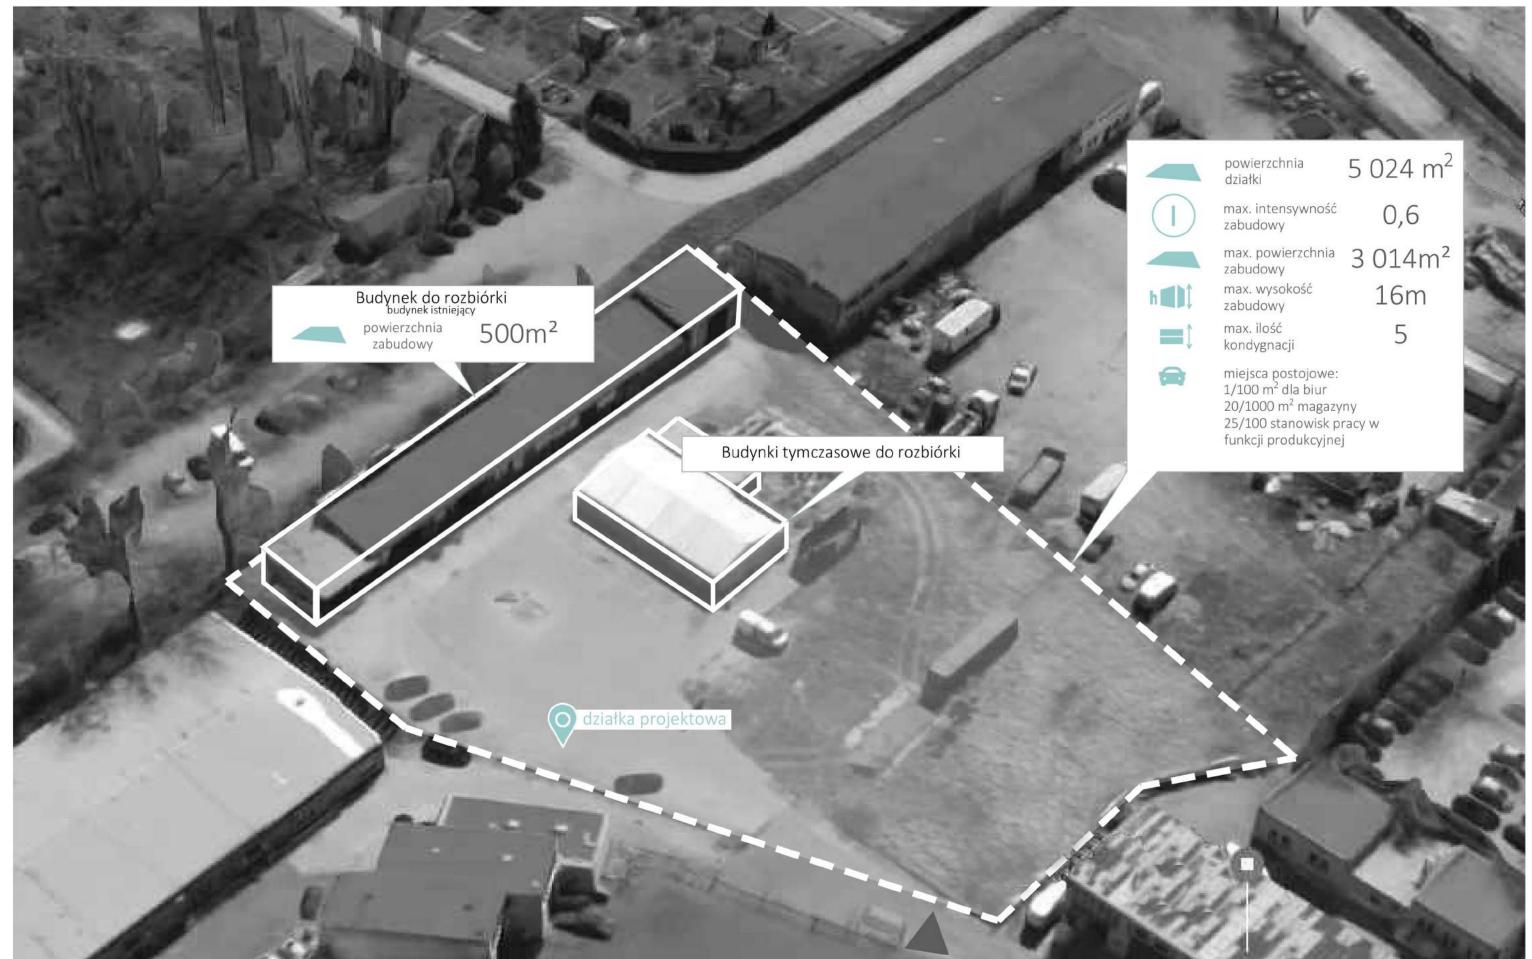

- o działka projektowa
- autostrada, obwodnica
- adroga szybkiego ruchu
- PP przeds. produkcyjne
- PB park biznesu
- og obszar działalności gospodarczej

|   | powierzchnia<br>działki                              | 5 024m <sup>2</sup>  |
|---|------------------------------------------------------|----------------------|
|   | powierzchnia<br>zabudowy                             | 2 847m <sup>2</sup>  |
|   | powierzchnia całkowita<br>kond. nadziemnych          | 11 388m²             |
|   | powierzchnia całkowita<br>kond. podziemnej - garaż   | 2 901m <sup>2</sup>  |
|   | powierzchnia<br>użytkowa biur                        | 10 249m <sup>2</sup> |
| = | ilość<br>kondygnacji                                 | IV                   |
|   | ilość miejsc postojowych<br>w garażu                 | 103mp                |
| % | udział powierzchni zabudowy<br>w powierzchni działki | 56,67%               |
|   | max. intensywność<br>zabudowy                        | 0,6                  |
|   | max. powierzchnia<br>zabudowy                        | 3 014m²              |