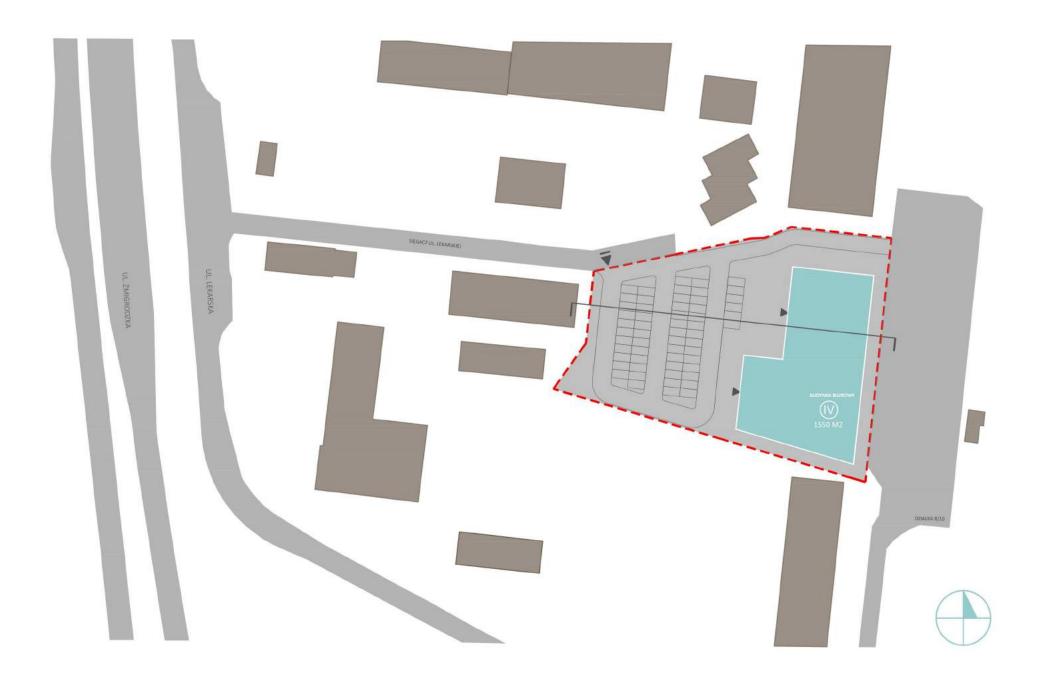

|   | powierzchnia<br>działki                               | 5 024m <sup>2</sup> |
|---|-------------------------------------------------------|---------------------|
|   | powierzchnia<br>zabudowy                              | 1 550m <sup>2</sup> |
|   | powierzchnia całkowita<br>kond. nadziemnych           | 6 200m <sup>2</sup> |
|   | powierzchnia<br>użytkowa biur                         | 5 580m <sup>2</sup> |
| = | ilość<br>kondygnacji                                  | IV                  |
|   | ilość miejsc postojowych                              | 57mp                |
| % | udział powierzchni zabudowy<br>w powierzchnię działki | 30,85%              |
|   | max. intensywność<br>zabudowy                         | 0,6                 |
|   | max. powierzchnia<br>zabudowy                         | 3 014m²             |