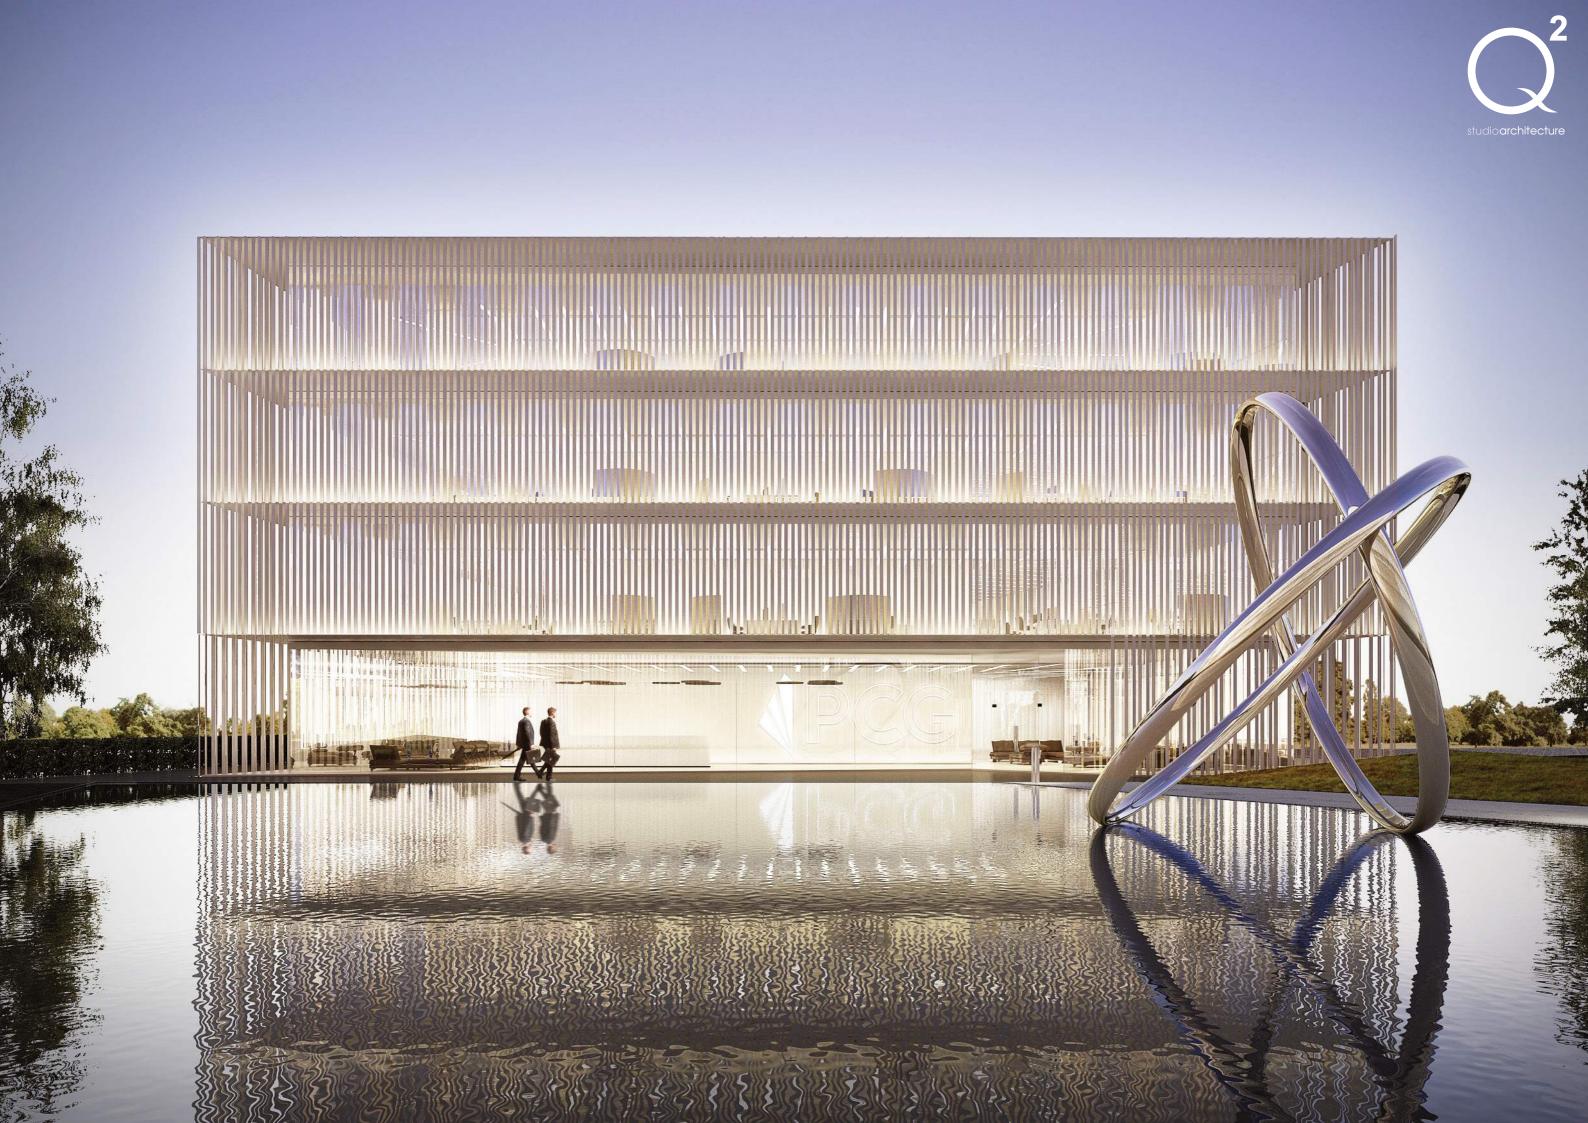

|   | powierzchnia<br>działki                               | 5 024m <sup>2</sup> |
|---|-------------------------------------------------------|---------------------|
|   | powierzchnia<br>zabudowy                              | 1 550m <sup>2</sup> |
|   | powierzchnia całkowita<br>kond. nadziemnych           | 6 200m <sup>2</sup> |
|   | powierzchnia<br>użytkowa biur                         | 5 580m <sup>2</sup> |
| = | ilość<br>kondygnacji                                  | IV                  |
|   | ilość miejsc postojowych                              | 57mp                |
| % | udział powierzchni zabudowy<br>w powierzchnię działki | 30,85%              |
|   | max. intensywność<br>zabudowy                         | 0,6                 |
|   | max. powierzchnia<br>zabudowy                         | 3 014m²             |