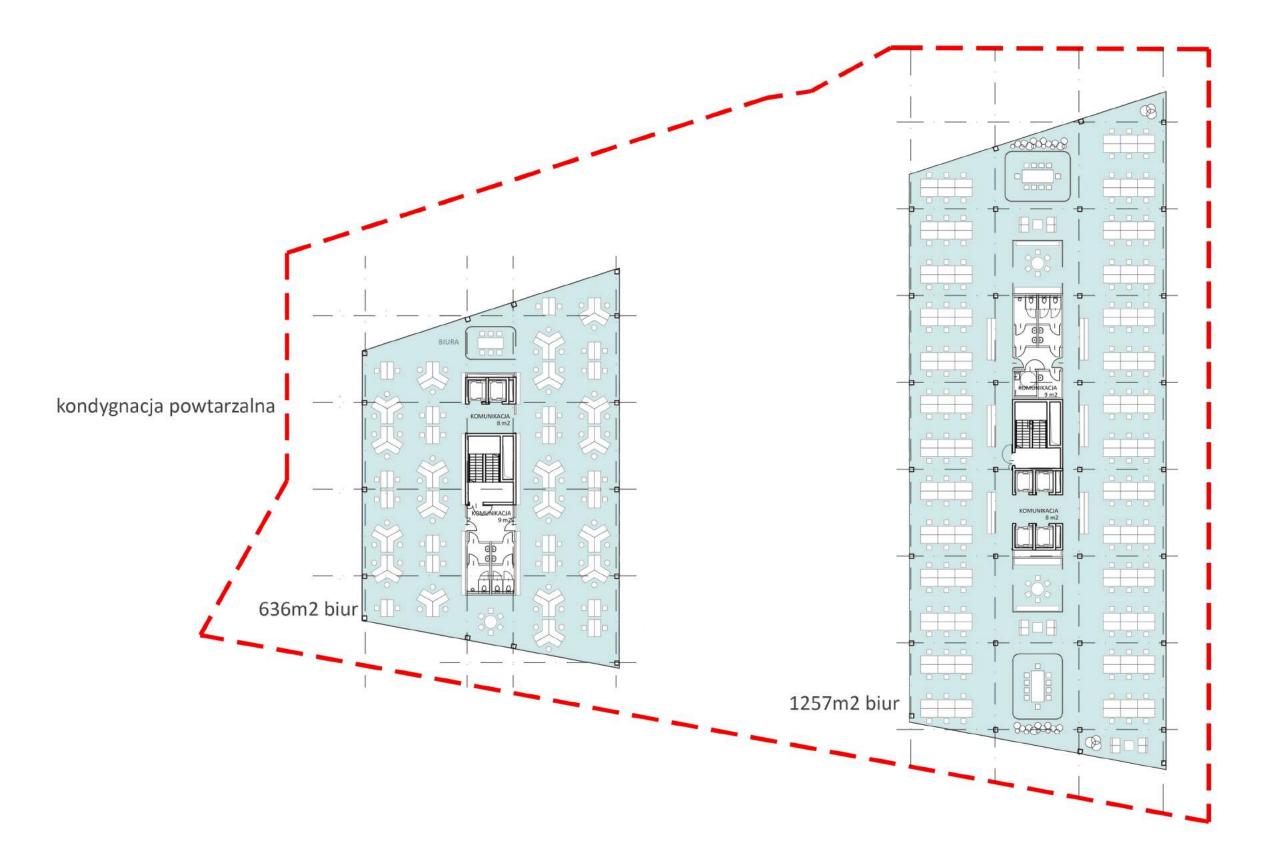

|   | powierzchnia<br>działki                               | 5 024m <sup>2</sup> |
|---|-------------------------------------------------------|---------------------|
|   | powierzchnia<br>zabudowy                              | 1 550m <sup>2</sup> |
|   | powierzchnia całkowita<br>kond. nadziemnych           | 6 200m <sup>2</sup> |
|   | powierzchnia<br>użytkowa biur                         | 5 580m <sup>2</sup> |
| = | ilość<br>kondygnacji                                  | IV                  |
|   | ilość miejsc postojowych                              | 57mp                |
| % | udział powierzchni zabudowy<br>w powierzchnię działki | 30,85%              |
|   | max. intensywność<br>zabudowy                         | 0,6                 |
|   | max. powierzchnia<br>zabudowy                         | 3 014m²             |