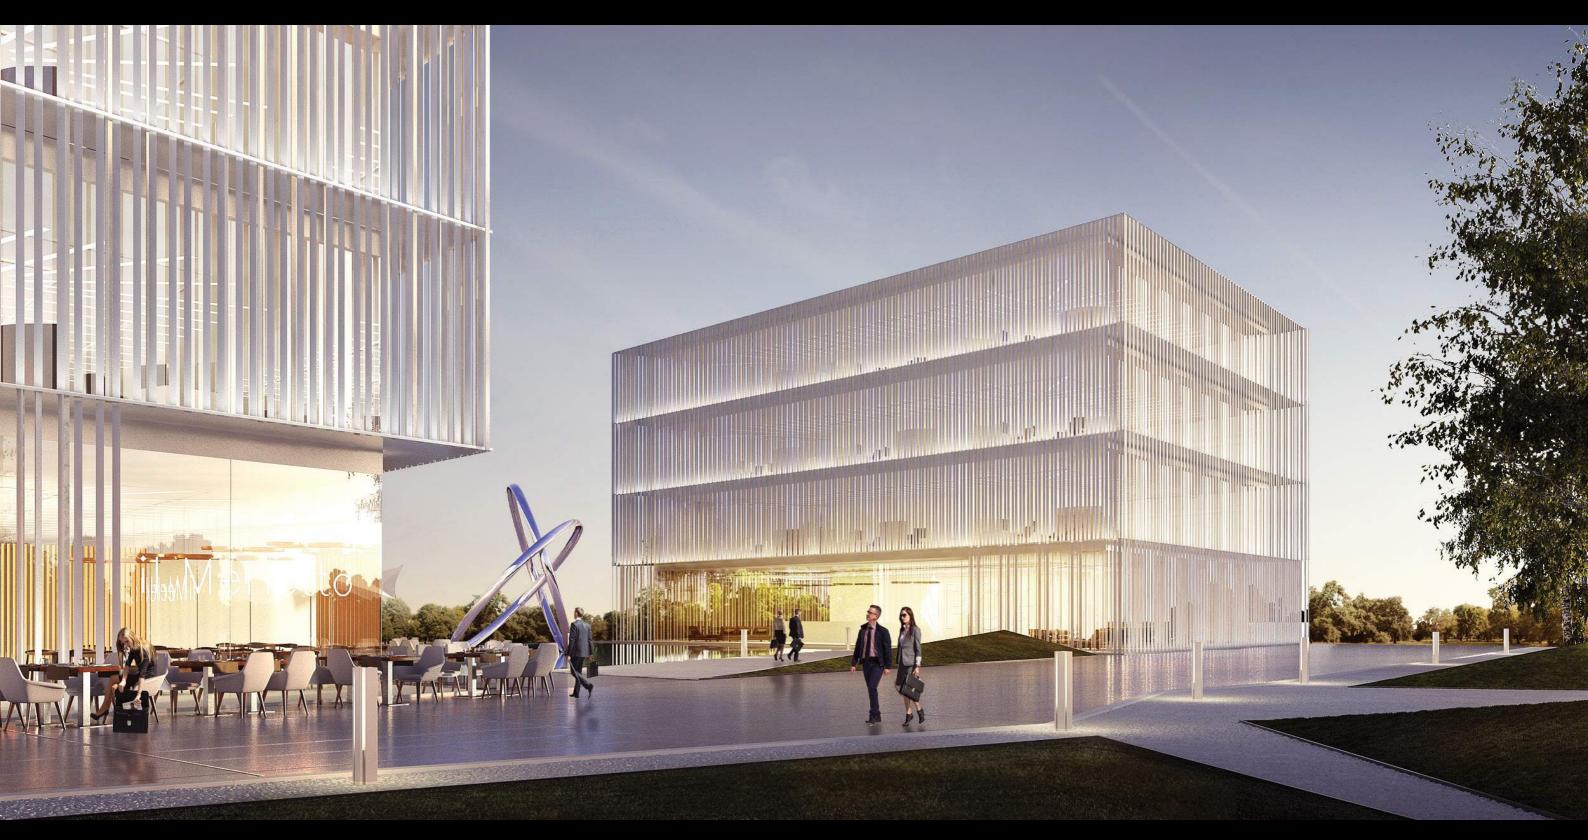

|   | powierzchnia<br>działki                               | 5 024m <sup>2</sup> |
|---|-------------------------------------------------------|---------------------|
|   | powierzchnia<br>zabudowy                              | 1 550m <sup>2</sup> |
|   | powierzchnia całkowita<br>kond. nadziemnych           | 6 200m <sup>2</sup> |
|   | powierzchnia<br>użytkowa biur                         | 5 580m <sup>2</sup> |
| = | ilość<br>kondygnacji                                  | IV                  |
|   | ilość miejsc postojowych                              | 57mp                |
| % | udział powierzchni zabudowy<br>w powierzchnię działki | 30,85%              |
|   | max. intensywność<br>zabudowy                         | 0,6                 |
|   | max. powierzchnia<br>zabudowy                         | 3 014m²             |