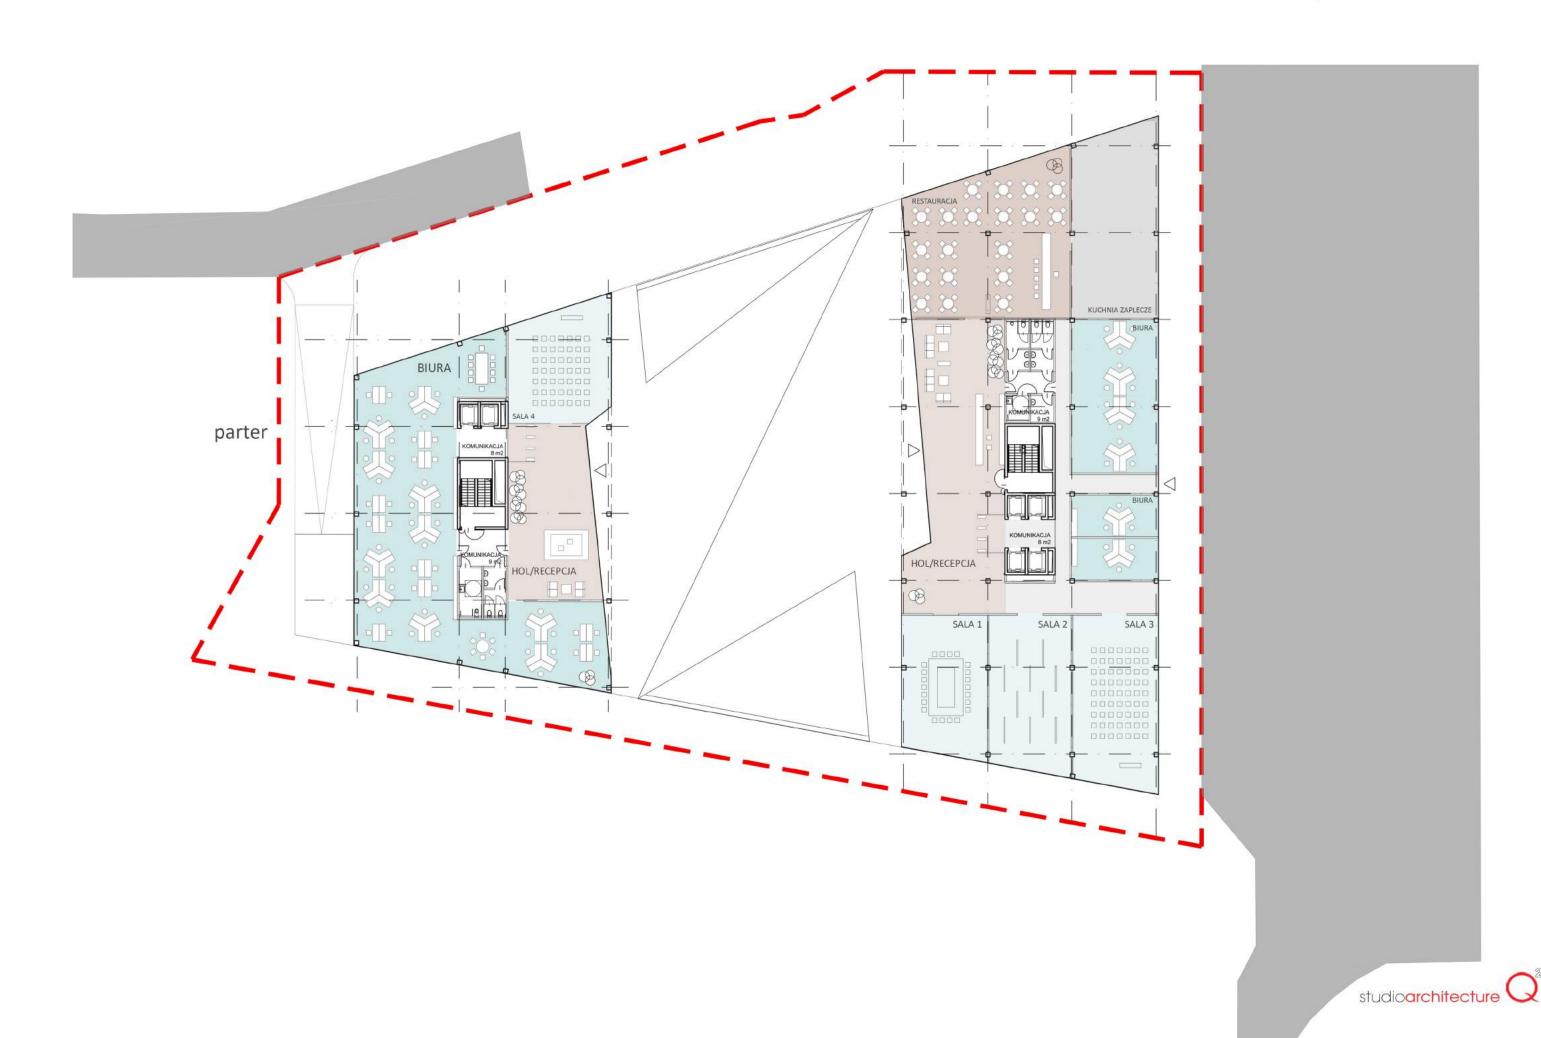

|   | powierzchnia<br>działki                               | 5 024m <sup>2</sup> |
|---|-------------------------------------------------------|---------------------|
|   | powierzchnia<br>zabudowy                              | 1 550m <sup>2</sup> |
|   | powierzchnia całkowita<br>kond. nadziemnych           | 6 200m <sup>2</sup> |
|   | powierzchnia<br>użytkowa biur                         | 5 580m <sup>2</sup> |
| = | ilość<br>kondygnacji                                  | IV                  |
|   | ilość miejsc postojowych                              | 57mp                |
| % | udział powierzchni zabudowy<br>w powierzchnię działki | 30,85%              |
|   | max. intensywność<br>zabudowy                         | 0,6                 |
|   | max. powierzchnia<br>zabudowy                         | 3 014m²             |