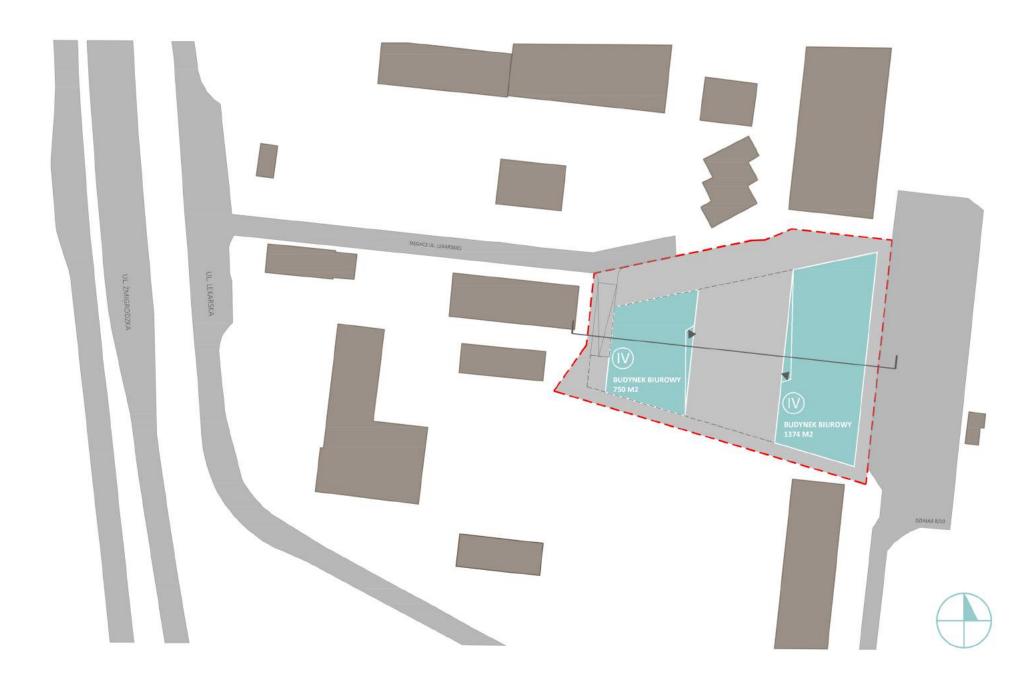

|   | powierzchnia<br>działki                               | 5 024m <sup>2</sup> |
|---|-------------------------------------------------------|---------------------|
|   | powierzchnia<br>zabudowy                              | 1 550m <sup>2</sup> |
|   | powierzchnia całkowita<br>kond. nadziemnych           | 6 200m <sup>2</sup> |
|   | powierzchnia<br>użytkowa biur                         | 5 580m <sup>2</sup> |
| = | ilość<br>kondygnacji                                  | IV                  |
|   | ilość miejsc postojowych                              | 57mp                |
| % | udział powierzchni zabudowy<br>w powierzchnię działki | 30,85%              |
|   | max. intensywność<br>zabudowy                         | 0,6                 |
|   | max. powierzchnia<br>zabudowy                         | 3 014m²             |