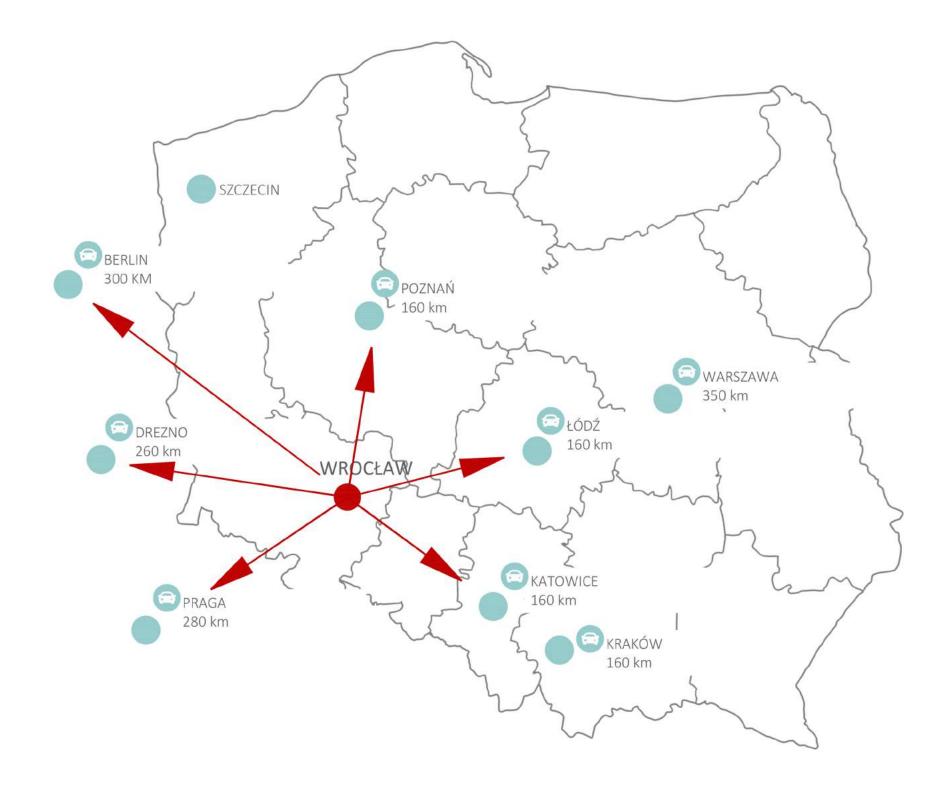

- o działka projektowa
- autostrada, obwodnica
- adroga szybkiego ruchu
- PP przeds. produkcyjne
- PB park biznesu
- og obszar działalności gospodarczej

|   | powierzchnia<br>działki                              | 5 024m <sup>2</sup>  |
|---|------------------------------------------------------|----------------------|
|   | powierzchnia<br>zabudowy                             | 2 847m <sup>2</sup>  |
|   | powierzchnia całkowita<br>kond. nadziemnych          | 11 388m²             |
|   | powierzchnia całkowita<br>kond. podziemnej - garaż   | 2 901m <sup>2</sup>  |
|   | powierzchnia<br>użytkowa biur                        | 10 249m <sup>2</sup> |
| = | ilość<br>kondygnacji                                 | IV                   |
|   | ilość miejsc postojowych<br>w garażu                 | 103mp                |
| % | udział powierzchni zabudowy<br>w powierzchni działki | 56,67%               |
|   | max. intensywność<br>zabudowy                        | 0,6                  |
|   | max. powierzchnia<br>zabudowy                        | 3 014m²              |