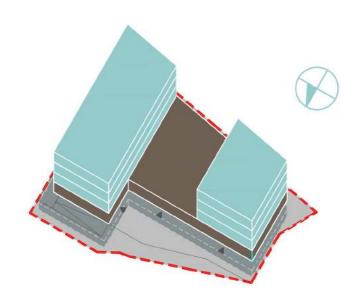

|   |                                                       | 2                   |
|---|-------------------------------------------------------|---------------------|
|   | powierzchnia<br>działki                               | 5 024m <sup>2</sup> |
|   | powierzchnia<br>zabudowy                              | 2 990m <sup>2</sup> |
|   | powierzchnia całkowita<br>kond. nadziemnych           | 8 918m <sup>2</sup> |
|   | powierzchnia całkowita<br>kond. podziemnej - garaż    | 3 220m <sup>2</sup> |
|   | powierzchnia<br>użytkowa biur                         | 5 335m <sup>2</sup> |
|   | powierzchnia<br>użytkowa magazynów                    | 2 691m <sup>2</sup> |
| = | ilość<br>kondygnacji                                  | IV                  |
|   | ilość miejsc postojowych<br>w garażu                  | 114mp               |
| % | udział powierzchni zabudowy<br>w powierzchnię działki | 59,51%              |
|   | max. intensywność<br>zabudowy                         | 0,6                 |
|   |                                                       |                     |