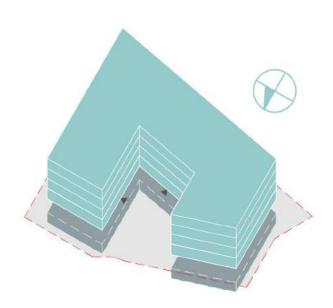

- o działka projektowa
- autostrada, obwodnica
- adroga szybkiego ruchu
- PP przeds. produkcyjne
- PB park biznesu
- og obszar działalności gospodarczej

|   | powierzchnia<br>działki                              | 5 024m <sup>2</sup>  |
|---|------------------------------------------------------|----------------------|
|   | powierzchnia<br>zabudowy                             | 2 847m <sup>2</sup>  |
|   | powierzchnia całkowita<br>kond. nadziemnych          | 11 388m²             |
|   | powierzchnia całkowita<br>kond. podziemnej - garaż   | 2 901m <sup>2</sup>  |
|   | powierzchnia<br>użytkowa biur                        | 10 249m <sup>2</sup> |
| = | ilość<br>kondygnacji                                 | IV                   |
|   | ilość miejsc postojowych<br>w garażu                 | 103mp                |
| % | udział powierzchni zabudowy<br>w powierzchni działki | 56,67%               |
|   | max. intensywność<br>zabudowy                        | 0,6                  |
|   | max. powierzchnia<br>zabudowy                        | 3 014m²              |