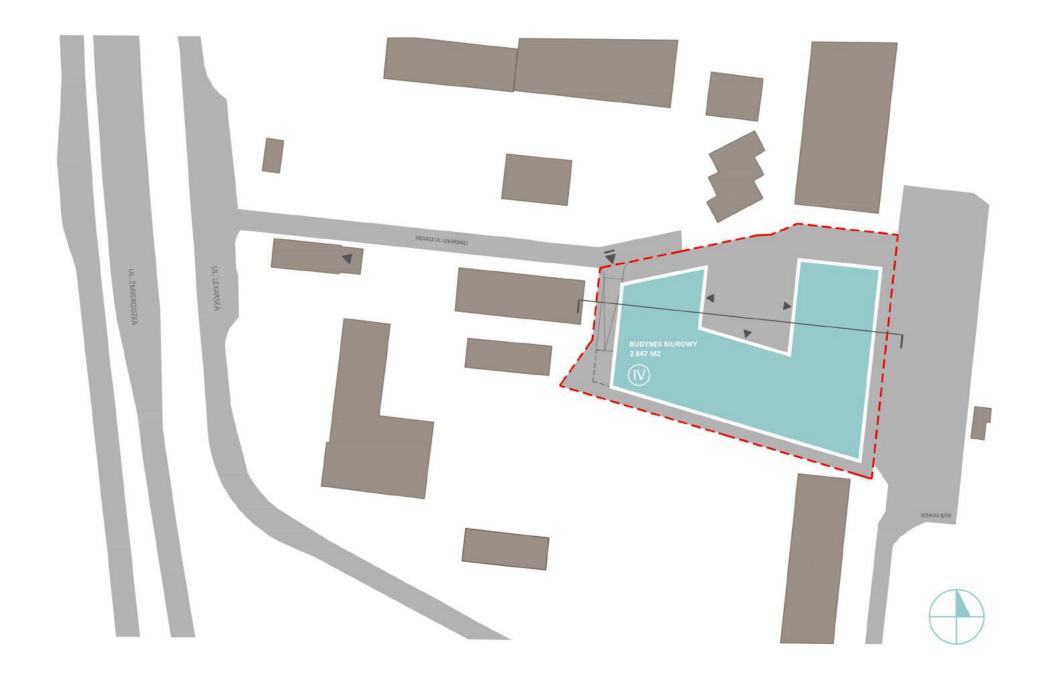

- o działka projektowa
- autostrada, obwodnica
- adroga szybkiego ruchu
- PP przeds. produkcyjne
- PB park biznesu
- og obszar działalności gospodarczej

|   | powierzchnia<br>działki                              | 5 024m <sup>2</sup>  |
|---|------------------------------------------------------|----------------------|
|   | powierzchnia<br>zabudowy                             | 2 847m <sup>2</sup>  |
|   | powierzchnia całkowita<br>kond. nadziemnych          | 11 388m²             |
|   | powierzchnia całkowita<br>kond. podziemnej - garaż   | 2 901m <sup>2</sup>  |
|   | powierzchnia<br>użytkowa biur                        | 10 249m <sup>2</sup> |
| = | ilość<br>kondygnacji                                 | IV                   |
|   | ilość miejsc postojowych<br>w garażu                 | 103mp                |
| % | udział powierzchni zabudowy<br>w powierzchni działki | 56,67%               |
|   | max. intensywność<br>zabudowy                        | 0,6                  |
|   | max. powierzchnia<br>zabudowy                        | 3 014m²              |