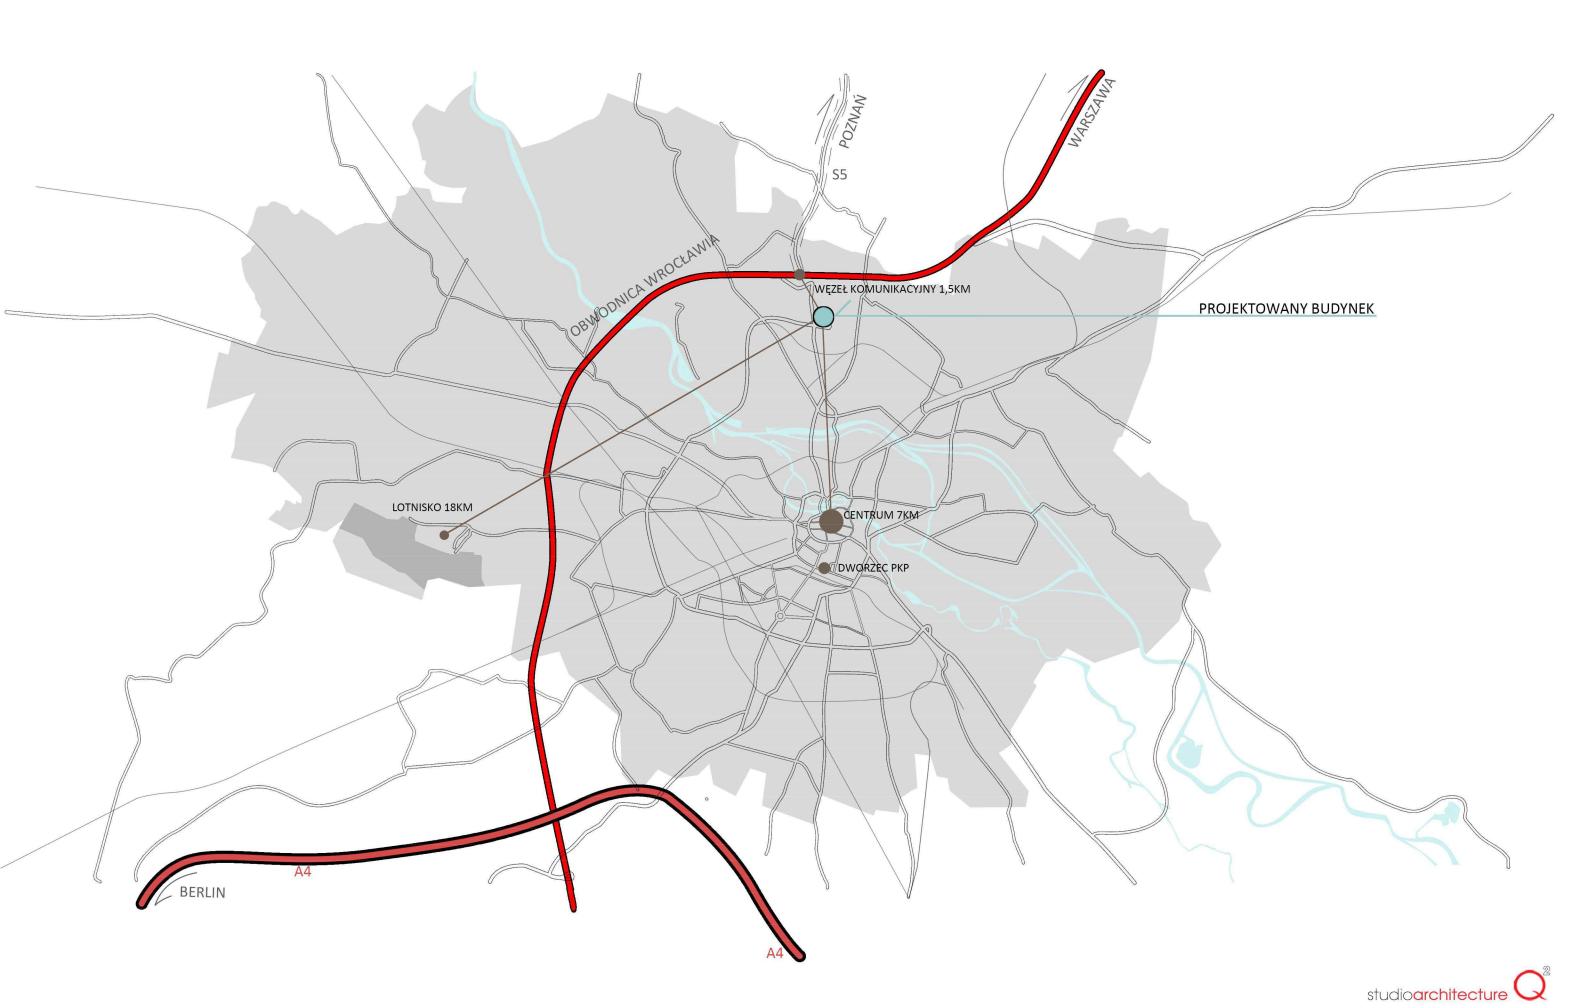

- o działka projektowa
- autostrada, obwodnica
- adroga szybkiego ruchu
- PP przeds. produkcyjne
- PB park biznesu
- og obszar działalności gospodarczej

|   | powierzchnia<br>działki                              | 5 024m <sup>2</sup>  |
|---|------------------------------------------------------|----------------------|
|   | powierzchnia<br>zabudowy                             | 2 847m <sup>2</sup>  |
|   | powierzchnia całkowita<br>kond. nadziemnych          | 11 388m²             |
|   | powierzchnia całkowita<br>kond. podziemnej - garaż   | 2 901m <sup>2</sup>  |
|   | powierzchnia<br>użytkowa biur                        | 10 249m <sup>2</sup> |
| = | ilość<br>kondygnacji                                 | IV                   |
|   | ilość miejsc postojowych<br>w garażu                 | 103mp                |
| % | udział powierzchni zabudowy<br>w powierzchni działki | 56,67%               |
|   | max. intensywność<br>zabudowy                        | 0,6                  |
|   | max. powierzchnia<br>zabudowy                        | 3 014m²              |