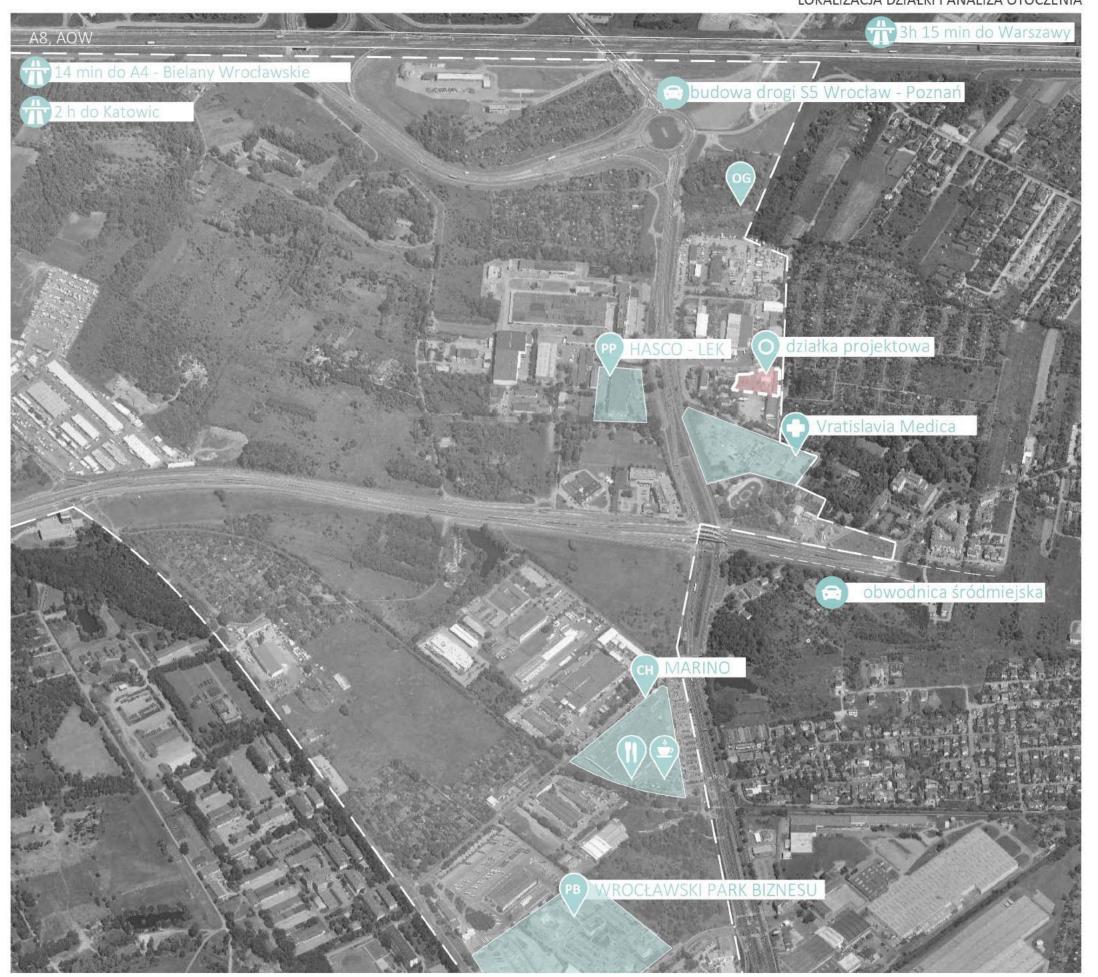

- o działka projektowa
- autostrada, obwodnica
- adroga szybkiego ruchu
- PP przeds. produkcyjne
- PB park biznesu
- og obszar działalności gospodarczej

|   | powierzchnia<br>działki                              | 5 024m <sup>2</sup>  |
|---|------------------------------------------------------|----------------------|
|   | powierzchnia<br>zabudowy                             | 2 847m <sup>2</sup>  |
|   | powierzchnia całkowita<br>kond. nadziemnych          | 11 388m²             |
|   | powierzchnia całkowita<br>kond. podziemnej - garaż   | 2 901m <sup>2</sup>  |
|   | powierzchnia<br>użytkowa biur                        | 10 249m <sup>2</sup> |
| = | ilość<br>kondygnacji                                 | IV                   |
|   | ilość miejsc postojowych<br>w garażu                 | 103mp                |
| % | udział powierzchni zabudowy<br>w powierzchni działki | 56,67%               |
|   | max. intensywność<br>zabudowy                        | 0,6                  |
|   | max. powierzchnia<br>zabudowy                        | 3 014m²              |